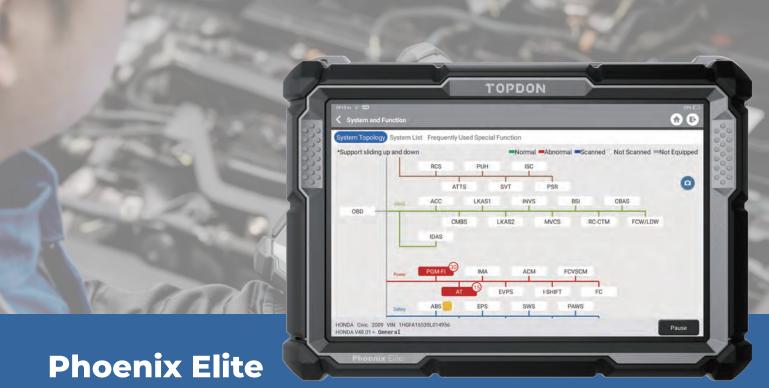

DIAGNOSTIC

Join the Autotech Elite

The Phoenix Elite is TOPDON's newest cutting-edge OE-level diagnostic scanner. Its topology feature allows technicians to have a clear picture of the automobile's systems and quickly find communication issues or identify trouble codes. This tool can perform active tests, cloud based programming and online coding, initializations, memory resets, ADAS calibrations, and much more. Offering unparalleled coverage and an updated VCI, the Phoenix Elite is a must-have device to work on the most modern cars.

## **Features**

- Online Coding
- Wireless VCI with CanFD protocol
- Supports ADAS Calibration and Battery Testing
- Full-System Diagnostic for Over 200 Models
- Topology Mapping for a Clear Picture of All Systems
- 35 Maintenance Service Functions
- FCA Secure Gateway Access to Newly Released Cars