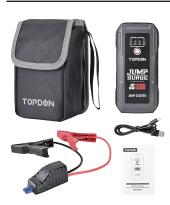

## What's in the Box

- Jump Surge 1200
- User Manual
- Carrying Case
- Heavy-duty, Premium Copper Clamps
- Type-C Cable for Easy Charging