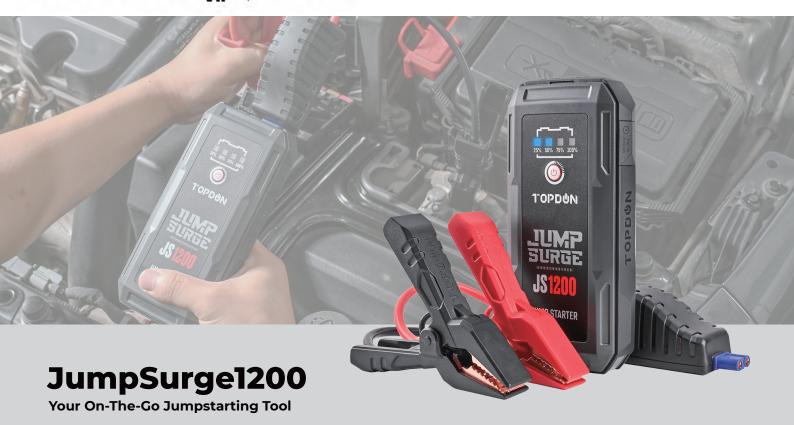

The JumpSurge 1200 is a 1200 Peak Cranking Amp jump-starter for 12V battery vehicles (up to 6.5L on gas engines, and 4L on diesel engines). The JS1200 allows you to revive your battery and never get stranded on the road! It comes with a Boost Function™ that starts dead or damaged batteries and can charge all your devices faster than a standard charger. The JumpSurge is the ideal on-the-go tool for drives who want to be prepared for the unexpected at all times.

## **Features**

- Boost Function Revives Dead or Damaged Batteries
- Innovative Stop Spark™ Sensors for Even More Protection
- Jump Start Batteries Within 1 to 2 Seconds
- 300 Lumens LED Flashlight
- Heavy-Duty Premium Copper Clamps
- USB Quick Charge 3.0 Port
- Fully Charges Most Devices Within an Hour
- Sturdy Outer Housing Resistant to Water, Dust, and Wear