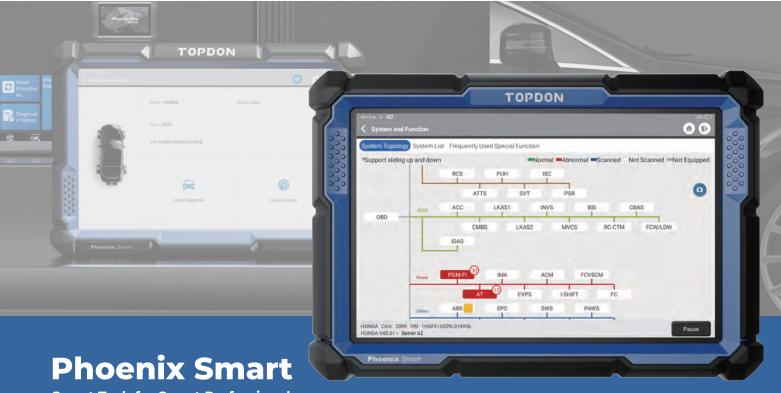

**DIAGNOSTIC INNOVATION** 

**Smart Tech for Smart Professionals** 

The Phoenix Smart is part of TOPDON's new generation of intelligent diagnostic tools. With a comprehensive database of over 200 vehicle makes, this tool allows you to diagnose fault and trouble codes with one click. The Phoenix Smart supports online coding, cloud based programming, and access to other vehicle modifications. Combined with the MDCI (Modular Diagnostics & Communication Interface), this scanner gives you unprecedented coverage, intelligent diagnoses, and a wide array of maintenance functions.

## **Features**

- MDCI Pro equipped with J2534, DoIP, CanFD, Mega-Can, D-PDU, and RP1210 Protocols
- Access to Advanced Functions
- Cloud-based Programming
- Online Coding
- Supports ADAS Calibration and Battery Testing
- Full-System Diagnostic for Over 200 Models
- Topology Mapping for A Clear Picture of All Systems
- FCA Secure Gateway Access to Newly Released Cars