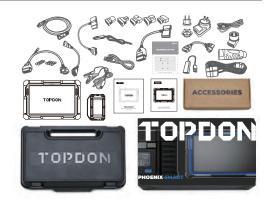

## What's in the Box

- Phoenix Smart
- MDCI Pro
- OBDI Adapter BOX Transfer Line
- OBDII Extension Cable
- Cigarette Lighter Cable
- Type-C to USB Cable
- Battery Clamps/Cable Set
- Power Adaptor
- User Manual
- Password Envelope
- Non-16pin Adaptor Cable Kit