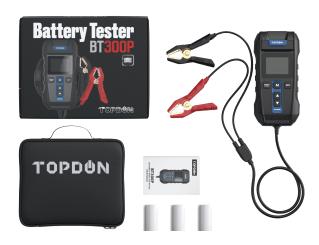

- BT300P

- Carrying Bag

- User Manual

## What's in the Box

- 3 Rolls of Printer Paper