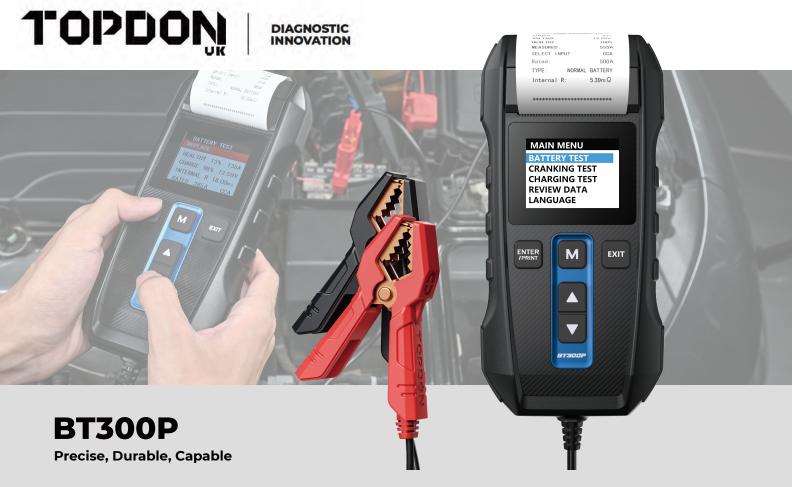

TOPDON's BT300P is a precise 12V lead-acid battery tester with a built-in printer. This portable and versatile battery tester can cover 10 battery standards, maximizing your capabilities outside of the auto shop. Test a battery's actual CCA value, state of health, cranking system, and charging system with ease and provide top quality battery service anywhere!

## **Features**

- Built-In Printer to Generate Reports and Provide Results Instantly
- Results are 99.5% accurate
- Smoke-Free and Spark-Free Premium Copper Clamps
- 2.4" Color Screen